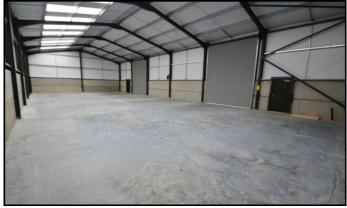

### ACCOMMODATION

Being a newly developed workshop premises of 3,518 sq.ft (327 sq.m) the unit is of steel portal frame construction with profiled and insulated steel elevations, insulated roof cladding with approximately 5% translucent roof panels and additional specification including floated floor, 2 x roller shutter doors and 2 personnel doors. Outside the premises has hard standing to the front and side, with further space to the rear.

#### **UNIT**

3,518 sq.ft (327 sq.m)

<u>TERMS</u>
The premises are available by way of a new lease with lease term by negotiation. Consideration will be given to splitting the premises to create 2 units.