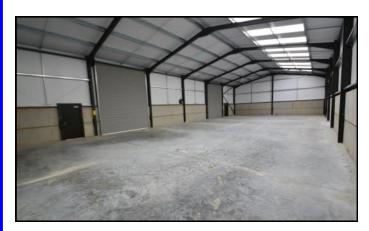

### ACCOMMODATION

Being a newly developed workshop premises of 3,518 sq.ft (327 sq.m) the unit is of steel portal frame construction with profiled and insulated steel elevations, insulated roof cladding with approximately 5% translucent roof panels and additional specification including floated floor, 2 x roller shutter doors and 2 personnel doors. Outside the premises has hard standing to the front and side, with further space to the rear.

#### **UNIT**

3,518 sq.ft (327 sq.m)

<u>TERMS</u>
The premises are available by way of a new lease with lease term by negotiation. Consideration will be given to splitting the premises to create 2 units.