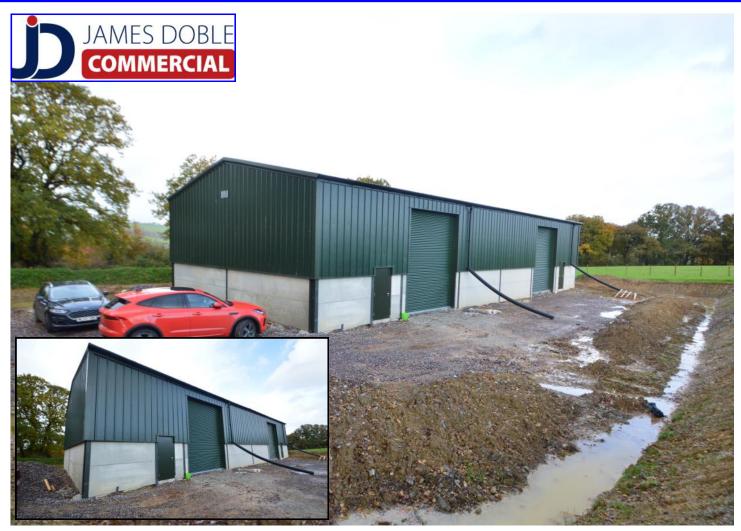

### UNIT AT FOLLY LANE, SOUTH MOLTON, DEVON, EX36 3EE

RENT: £18,000 PER ANNUM

- □ Detached modern premises with insulated roof and elevation
- ☐ Hardstanding to front and side with further space to the rear
- 2 x roller shutter doors, 2 x personnel doors, suitable height for mezzanine floor
- Located just 2 miles from South Molton and 2 miles from Link Road at the Bish Mill roundabout
  - ☐ Potential to split to create 2 units

#### **LOCATION**

The premises is located 2 miles east of the Town of South Molton and is also 2 miles from the North Devon Link Road at the Bish Mill roundabout. UK Hardwoods are a commercial occupier immediately opposite the site.

### ACCOMMODATION

Being a newly developed workshop premises of 3,518 sq.ft (327 sq.m) the unit is of steel portal frame construction with profiled and insulated steel elevations, insulated roof cladding with approximately 5% translucent roof panels and additional specification including floated floor, 2 x roller shutter doors and 2 personnel doors. Outside the premises has hard standing to the front and side, with further space to the rear.