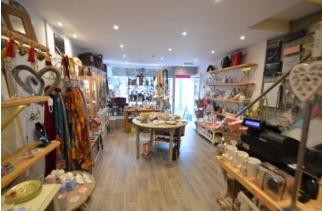

## THE PROPERTY AND CONSTRUCTION

Being a three storey premises, the ground floor comprises of single fronted shop unit offering a well fitted unit with specification including wood effect vinyl flooring, LED downlighters, spot lighting, electric smart meter, counter, window display, assorted shelving and display cabinets. The upper floors provide ample storage for the business with toilet and kitchen facilities on the first floor.

#### **GROUND FLOOR RETAIL UNIT**

31°8 x 12°9 (9.65 m x 3.90 m) Wood effect vinyl flooring, window display with spot lighting, LED downlighters, electric smart meter, counter, till, emergency lighting, intruder alarm, office area, assorted cabinets and display shelving, night storage heating