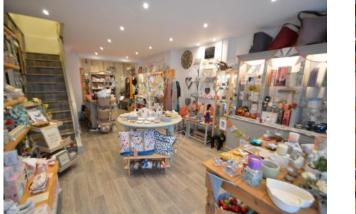

## THE PROPERTY AND CONSTRUCTION

Being a three storey premises, the ground floor comprises of single fronted shop unit offering a well fitted unit with specification including wood effect vinyl flooring, LED downlighters, spot lighting, electric smart meter, counter, window display, assorted shelving and display cabinets. The upper floors provide ample storage for the business with toilet and kitchen facilities on the first floor.

#### **GROUND FLOOR RETAIL UNIT**

31°8 x 12°9 (9.65 m x 3.90 m) Wood effect vinyl flooring, window display with spot lighting, LED downlighters, electric smart meter, counter, till, emergency lighting, intruder alarm, office area, assorted cabinets and display shelving, night storage heating