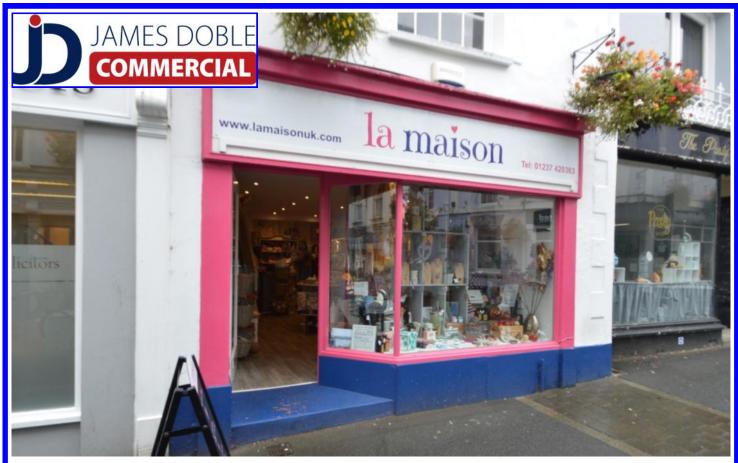

# LA MAISON, 13 MILL STREET, BIDEFORD, NORTH DEVON, EX39 2JT

# THE SITUATION

The property is situated within the pedestrianised area known as Mill Street which connects Bridgeland Street and the town's High Street. Mill Street has undergone considerable investment of recent including mixed residential and commercial development schemes close by. National operators close by include WH Smith and the Co-Operative Supermarket.

## THE PROPERTY AND CONSTRUCTION

Being a three storey premises, the ground floor comprises of single fronted shop unit offering a well fitted unit with specification including wood effect vinyl flooring, LED downlighters, spot lighting, electric smart meter, counter, window display, assorted shelving and display cabinets. The upper floors provide ample storage for the business with toilet and kitchen facilities on the first floor.